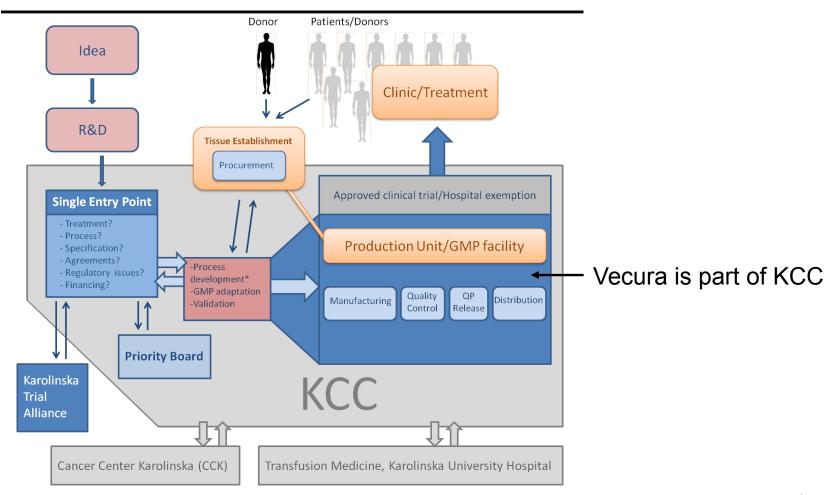

### Karolinska Cell Therapy Center (KCC)

Support for development of quality assured Advanced Therapy Medicinal Products (ATMP) and cells for transplantation.

### What is KCC?

## The purpose of KCC is:

- To provide expertise in Good Manufacturing Practice (GMP) for ATMPs
- To provide support/contact for researchers, clinicians or companies developing ATMPs
- To provide support for medically responsible managers (Verksamhetschefer/POC etc)
- To compile knowledge and know-how, and make it available
- To be a hub in national networks and projects